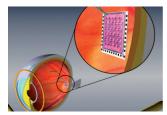

Intrabody applications of diamond coatings: prostheses, retinal implants, drug delivery devices, stents...

- High biocompatibility of diamond coatings
- Multilayer diamond coating (micro- and nanocrystalline) for improved sliding of tomorrow's prosthesis
- Prevention of metal ion release with diamond coatings to inhibit fibrous tissue growth
- Conductive diamond-based microelectrodes for innovative retinal prosthesis