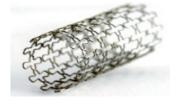

Intrabody applications of diamond coatings: prostheses, retinal implants, drug delivery devices, stents...

- High biocompatibility of diamond coatings
- Multilayer diamond coating (micro- and nanocrystalline) for improved sliding of tomorrow's prosthesis
- Prevention of metal ion release with diamond coatings to inhibit fibrous tissue growth
- Conductive diamond-based microelectrodes for innovative retinal prosthesis