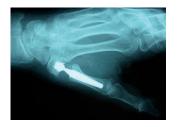

Intrabody applications of diamond coatings: prostheses, retinal implants, drug delivery devices, stents...

- High biocompatibility of diamond coatings
- Multilayer diamond coating (micro- and nanocrystalline) for improved sliding of tomorrow's prosthesis
- Prevention of metal ion release with diamond coatings to inhibit fibrous tissue growth
- Conductive diamond-based microelectrodes for innovative retinal prosthesis